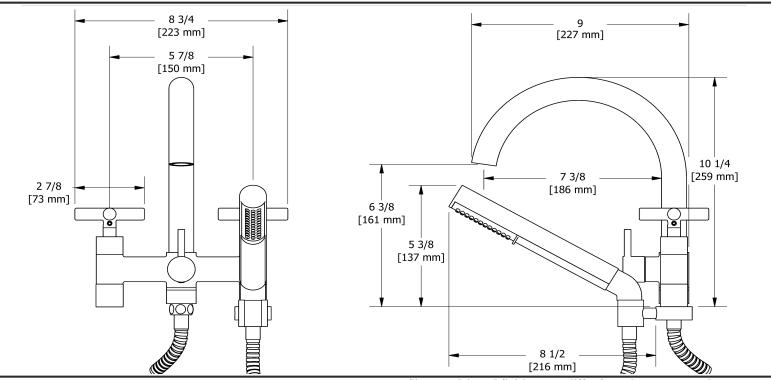

6" tub filler with hand shower **RU06**+





# **Specifications**

## **Descriptions**

- 2 check valves
- G¾" inlet female
- Ceramic cartridge
- 1-jet hand shower/scale-free

#### Available colors

- C: Chrome
- PN: Polished Nickel (PVD)

### Available flow

• 44 L/min, 11.6 gpm (US) 60psi

#### **Certifications**

- CSA B125.1
- ASME A112.18.1
- CMR248 Approval
- ADA



Sizes, models and finishes may differ from thoses presented.

#### Warranty

This Riobel Inc. product you have purchased carries a Limited Lifetime Warranty on the chrome, PVD finish, blacks and all working parts and is guaranteed from the initial purchase date against all manufacturing defects. All other finishes, including plastic components, are guaranteed for one year. All electric and/or electronic parts are covered by a 5-year limited warranty. The warranty offered on our products will be honored only if the installation is performed by a certified master plumber.

#### **Customer Care**

Phone (800) 777 - 9762 | Email: customercare@houseofrohl.com | Website: houseofrohl.com/support/contact-us